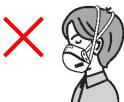

This method of donning, however, was pointed out as inappropriate by NIOSH (National Institute for Occupational Safety and Health in the United States), so we have removed the relevant section from our User Instructions.

If it does not fit unless the lower strap is placed over the crown of the head, we kindly ask you to discontinue use.

Correct Donning

Inappropriate Donning

The affected N95 Lambda-Line products are as follows.