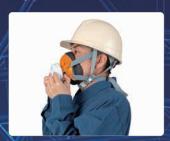

**TS01** 

EN 140: 1998

AS/NZS 1716: 2012

Stylish Half Mask with Built-in Fit Checker

## **Built-in Fit Checker**

Easy to perform fit check without using additional parts.

Fit Checker ON

Press with both hands

Wide Vision
New upward exhalation
valve design, gaining
wider downward vision.

**Twist Connector** 

New Orange Colour offering Safety Style

> Metal-free Using no metal parts saving the environment.

> > Embossed Surface (TPE Facepiece)

Can Be Used with Y Series
Particle and Combined Filters

Ultimate Lightweight 115g Promotional Video