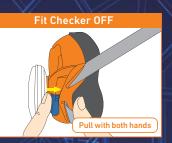

## **Built-in Fit Checker**

Easy to perform fit check without using additional parts.

Fit Checker ON

Press with both hands

Wide Vision
New upward exhalation
valve design, gaining
wider downward vision.

**Twist Connector** 